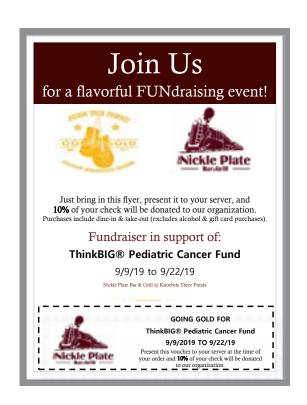

Nickle Plate Bar & Grille - Elysburg\* 10% of food sales will be donated September 9 - 22. Click the image of the poster to view the coupon.

\*Please present coupon.

Donations can be made by sending a check to ThinkBIG Pediatric Cancer Fund, 225 Columbia Mall Drive, Box #61 Bloomsburg, PA 17815. Please make checks out to ThinkBIG Pediatric Cancer Fund and write Going Gold 2019 on the memo line.